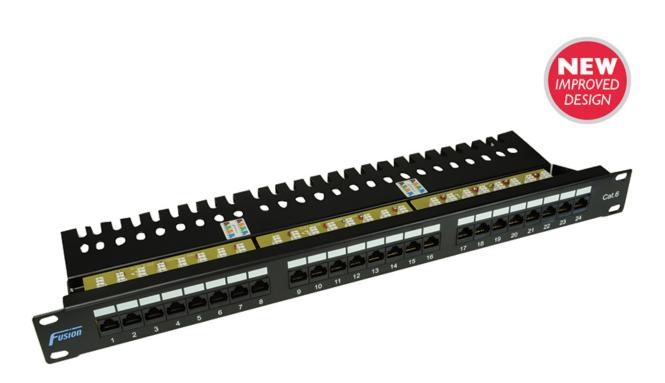

## Fusion 24 Port Cat 6 UTP 1U Right Angle Patch Panel

**Product Images** 

Product Code: T77-4193

Fusion Cat 6 24 Port 1U Right Angle Patch Panel.

Features termination blocks on a built in rear cable management tray that is positioned at a right angle to the front of the panel for quick and easy termination.

## Description

Fusion Cat 6 24 Port 1U Right Angle Patch Panel.

Features termination blocks on a built in rear cable management tray that is positioned at a right angle to the front of the panel for quick and easy termination.