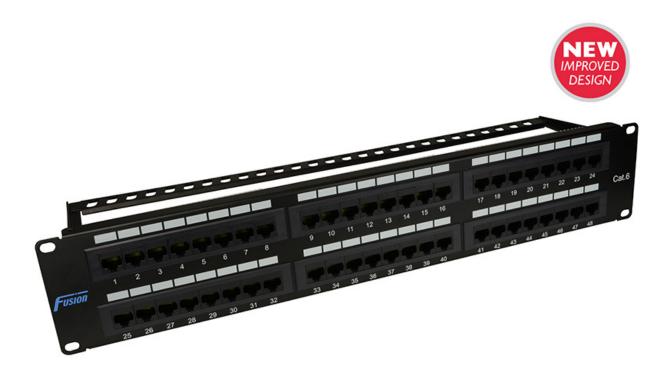

## Fusion Cat 6 48 Port 2U Patch Panel

**Product Images** 

Product Code: T77-9817

Fusion Cat 6 UTP patch panels meet all current specifications for Category 6 connecting hardware.

These patch panels also provide a backward compatibility with the Cat 5 and 5e systems. They provide quick and easy termination via Krone style IDC blocks.

Supplied with 4 piece caged nut set and cable ties and includes rear management bar.

Formerly T70-9817.