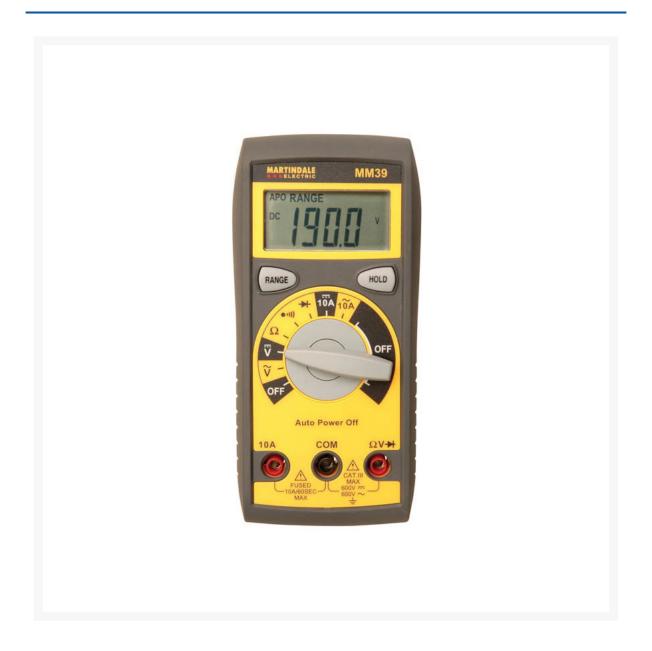

## **Short Description**

The MM39 is an auto-ranging multimeter with a large rotary switch for easy selection of the required test, even when wearing gloves. There are two test buttons, one to lock the range and the other to hold the results which are displayed on a 3½ digit LCD screen.

The main test functions are AC voltage and DC voltage and current and resistance. The MM39 measures both AC and DC voltage between 0.1mV to 600V and AC and DC current between 10mA to 10A. There is a diode test and an audible continuity test which sounds at less than  $25\Omega$ .

## **Description**

The MM39 is an auto-ranging multimeter with a large rotary switch for easy selection of the required test, even when wearing gloves. There are two test buttons, one to lock the range and the other to hold the results which are displayed on a 3½ digit LCD screen.