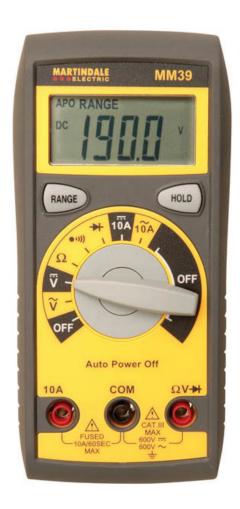

## **Short Description**

The MM39 is an auto-ranging multimeter with a large rotary switch for easy selection of the required test, even when wearing gloves. There are two test buttons, one to lock the range and the other to hold the results which are displayed on a 3½ digit LCD screen.

The main test functions are AC voltage and DC voltage and current and resistance. The MM39 measures both AC and DC voltage between 0.1mV to 600V and AC and DC current between 10mA to 10A. There is a diode test and an audible continuity test which sounds at less than  $25\Omega$ .

## **Description**

The MM39 is an auto-ranging multimeter with a large rotary switch for easy selection of the required test, even when wearing gloves. There are two test buttons, one to lock the range and the other to hold the results which are displayed on a 3½ digit LCD screen.