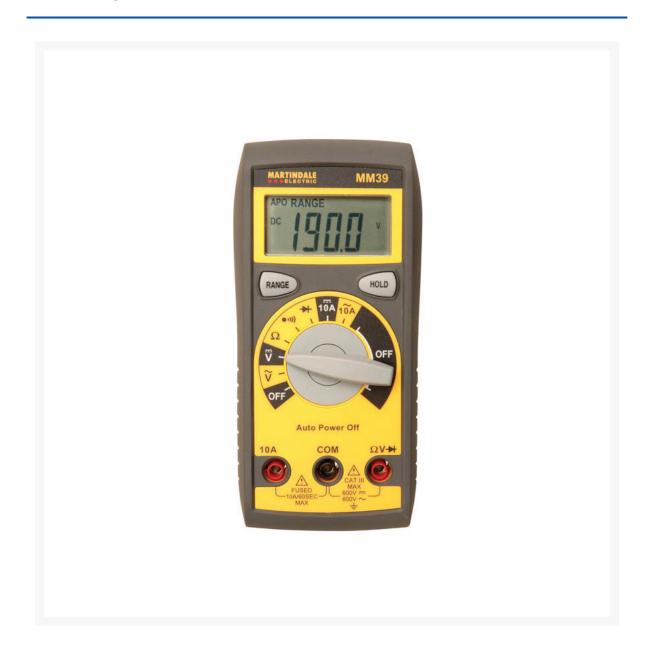

## **Short Description**

The MM39 is an auto-ranging multimeter with a large rotary switch for easy selection of the required test, even when wearing gloves. There are two test buttons, one to lock the range and the other to hold the results which are displayed on a 3½ digit LCD screen.

## **Description**

The MM39 is an auto-ranging multimeter with a large rotary switch for easy selection of the required test, even when wearing gloves. There are two test buttons, one to lock the range and the other to hold the results which are displayed on a 3½ digit LCD screen.