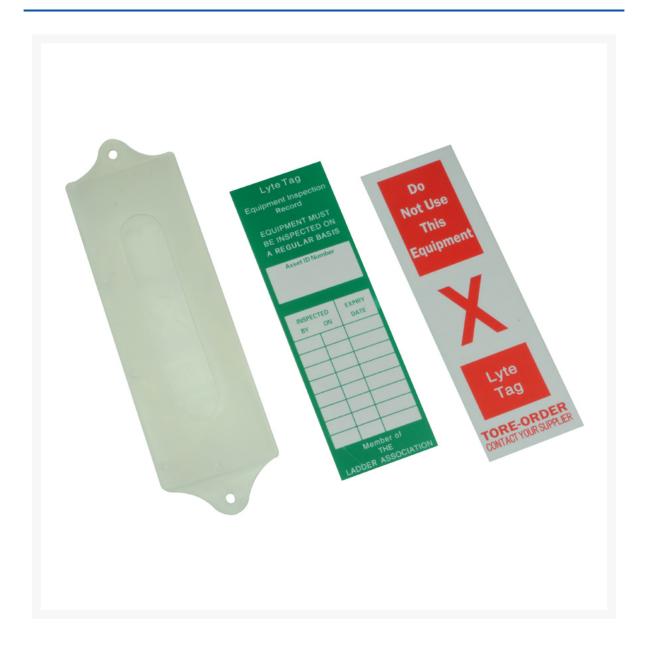

## **Short Description**

Ladder tags help ensure compliance with HSE regulations, providing a clear record of ladder safety inspections. Spare holders and inserts are available. Inserts are double-sided with inspection schedule on one side and 'Do Not Use' on the other side.

## **Description**

Ladder tags help ensure compliance with HSE regulations, providing a clear record of ladder safety inspections. Spare holders and inserts are available. Inserts are double-sided with inspection schedule on one side and 'Do Not Use' on the other side.