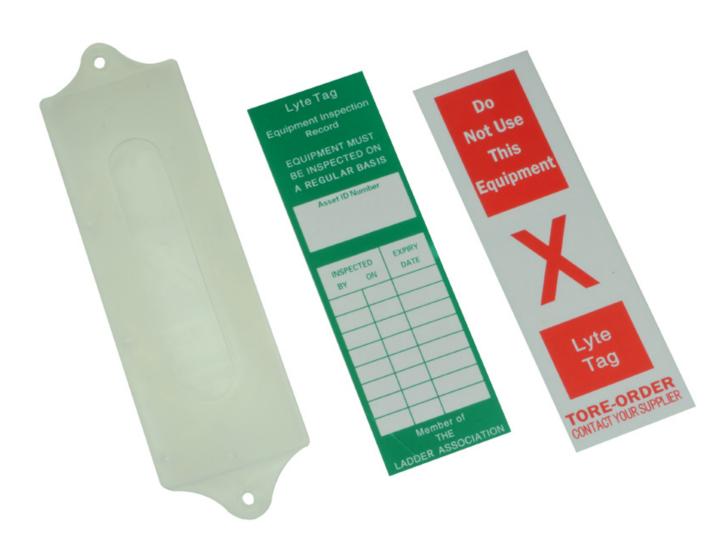

#### **Product Images**

## **Short Description**

Ladder tags help ensure compliance with HSE regulations, providing a clear record of ladder safety inspections. Spare holders and inserts are available.Inserts are double-sided with inspection schedule on one side and 'Do Not Use' on the other side.

### **Description**

Ladder tags help ensure compliance with HSE regulations, providing a clear record of ladder safety inspections. Spare holders and inserts are available.Inserts are double-sided with inspection schedule on one side and 'Do Not Use' on the other side.