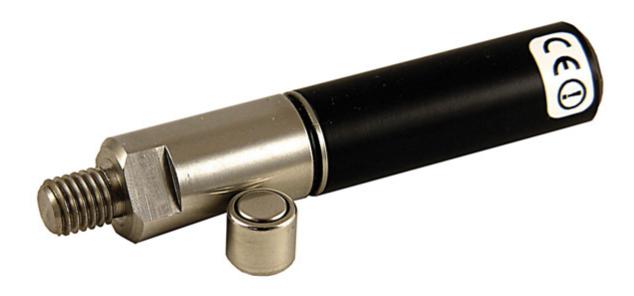

## Radiodetection SPX S18 Sonde 33kHz

Product Images Product Code: S83-2669

## **Short Description**

A battery operated transmitter used to indicate its position after being inserted into underground ducts, drains or sewers. Typically attached to ducting rods for insertion and then located using a CAT locator. Depth 3.5m

## **Description**

This is a self-contained, battery-operated sonde, measuring 0.70" x 3.22" (18mm x 82mm).

It can be connected to duct rods for locating pipes and ducting etc.

It transmits on 33kHz and can be normally located to a maximum depth of 13' (4m).

For use with 9, 11 and 14mm cobra rods

Model: 10/SONDE-S18A-33