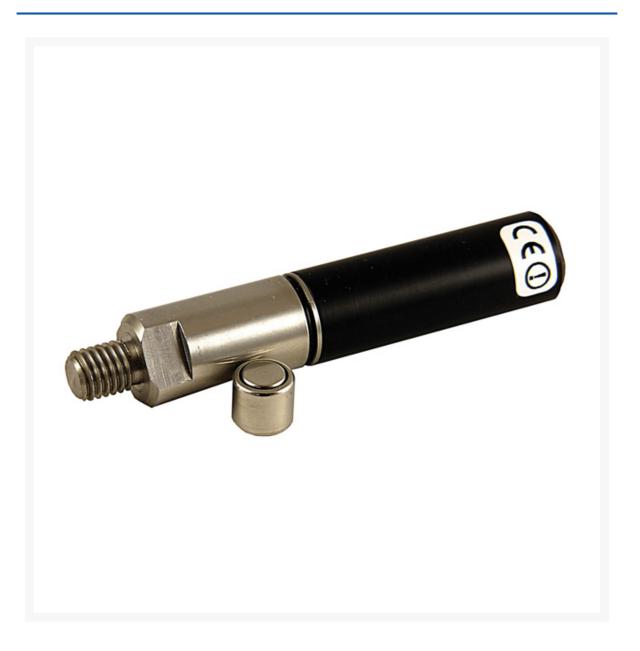

## **Short Description**

A battery operated transmitter used to indicate its position after being inserted into underground ducts, drains or sewers. Typically attached to ducting rods for insertion and then located using a CAT locator. Depth 3.5m

## Description

This is a self-contained, battery-operated sonde, measuring 0.70" x 3.22" (18mm x 82mm).

It can be connected to duct rods for locating pipes and ducting etc.

It transmits on 33kHz and can be normally located to a maximum depth of 13' (4m).