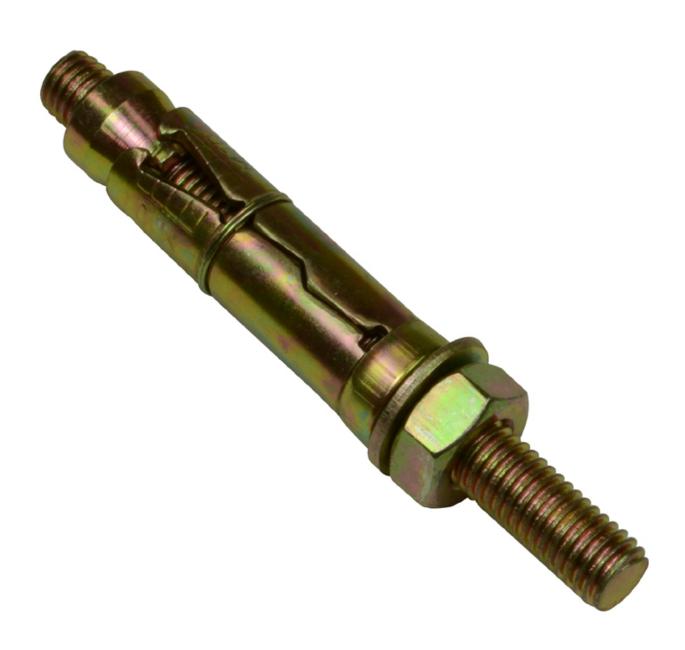

## M10 x 15mm Projection Bolt

## **Product Images**

Product Code: R02-2255

## **Short Description**

General purpose anchor bolt with projecting stud to support fixture during installation and removal. Excellent tolerance to variation in hole size