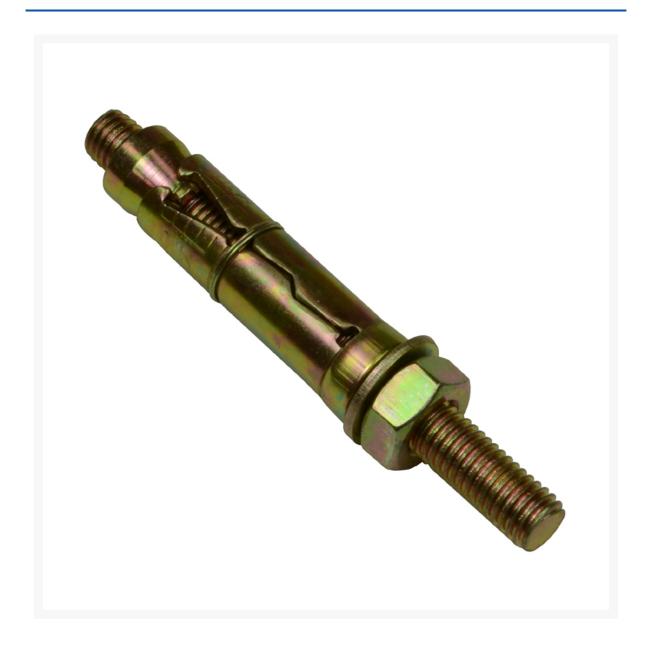

## M10 x 15mm Projection Bolt

Product Images Product Code: R02-2255

## **Short Description**

General purpose anchor bolt with projecting stud to support fixture during installation and removal. Excellent tolerance to variation in hole size

## **Description**

General purpose anchor bolt with projecting stud to support fixture during installation and removal. Excellent tolerance to variation in hole size

Length overall 85mm