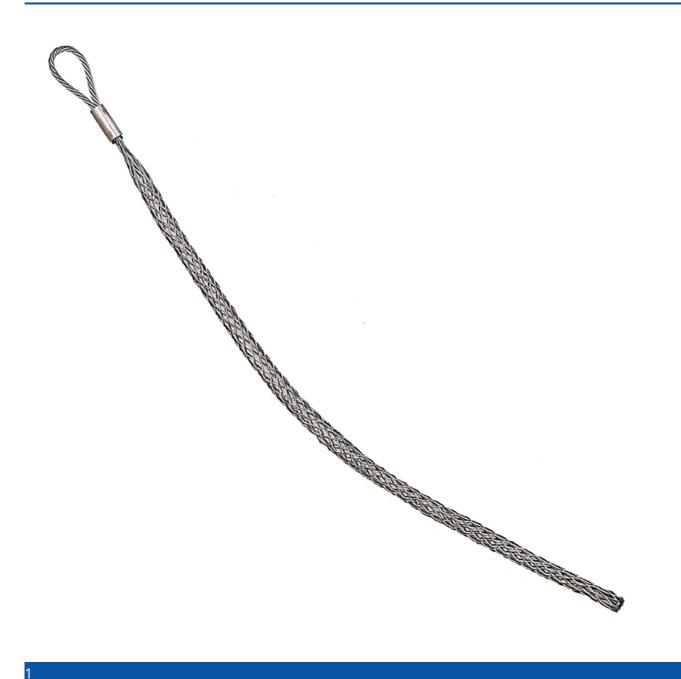

## Grip Cable Single Eye Closed 38-51mm

**Product Images** 

Product Code: S83-3543

Consists of wire mesh tube with one pulling eye at one end. These grips are placed over the end of the cable, allowing the drawing in or recovery of cables.

## Description

Consists of wire mesh tube with one pulling eye at one end. These grips are placed over the end of the cable, allowing the drawing in or recovery of cables.

Lattice Length: 787mm

Overall Length: 930mm