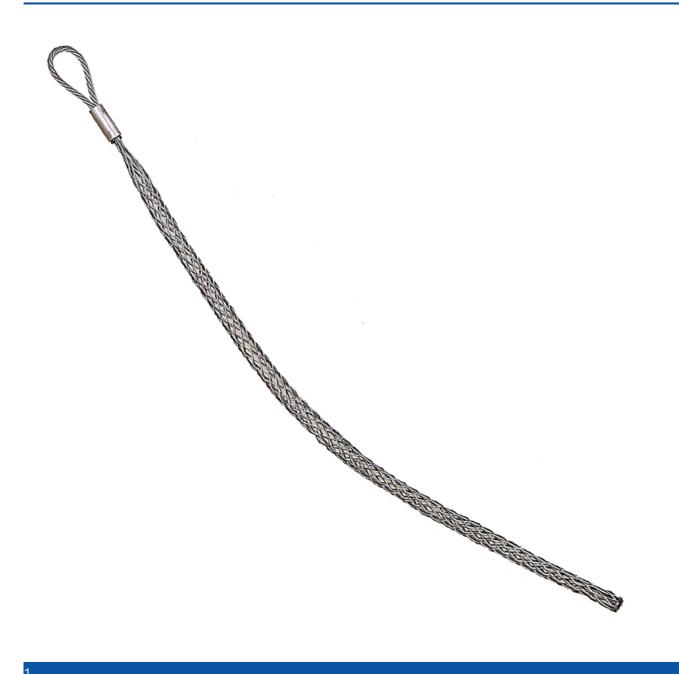

## Grip Cable Single Eye Closed 51-63mm

**Product Images** 

Product Code: S83-3189

Consists of wire mesh tube with one pulling eye at one end. These grips are placed over the end of the cable, allowing the drawing in or recovery of cables.

## Description

Consists of wire mesh tube with one pulling eye at one end. These grips are placed over the end of the cable, allowing the drawing in or recovery of cables.

Lattice Length: 915mm

Overall Length: 1065mm