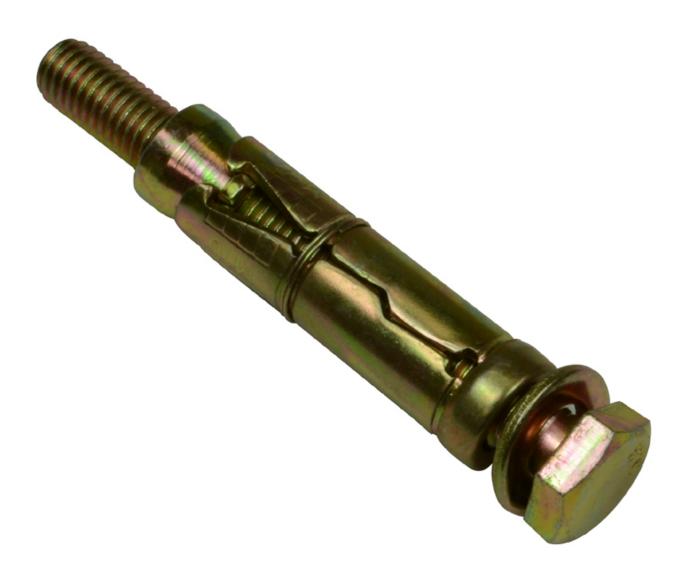

## Loose Bolt Anchor M10 x 25mm

## **Product Images**

Product Code: R02-2252

## **Short Description**

Traditional zinc plated torque controlled expansion anchor for installation of racking, hand rails, barriers and storage systems- supplied individually Three piece segmented body. Captive expansion cone

## Description

Traditional zinc plated torque controlled expansion anchor for installation of racking, hand rails, barriers and storage systems- supplied individually Three piece segmented body. Captive expansion cone

Length overall 90mm

2