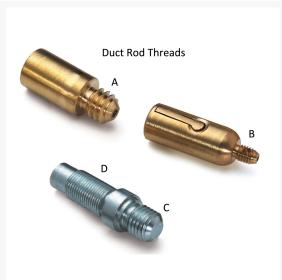

#### A note on thread connectivity

Four different threads are used to connect the most commonly used duct rods.

**Type A:** S83-1446 Duct Rod No.1 (3 metre) and S83-0711 No.2 (2 metre) Male and Female

**Type B:** S83-1505 Duct Rod No.5 Male and Female

**Type C:** S83-0776 Duct Rod No.3 Continuous Male and Female

Type D: S83-0776 Duct Rod No.3 Continuous Male only - For attachment to the bare rod

only

Ref: 126254

### A note on thread connectivity

Four different threads are used to connect the most commonly used duct rods.

**Type A**: S83-1446 Duct Rod No.1 (3 metre) and S83-0711 No.2 (2 metre) Male and Female

**Type B**: S83-1505 Duct Rod No.5 Male and Female

**Type C**: S83-0776 Duct Rod No.3 Continuous Male and Female

Type D: S83-0776 Duct Rod No.3 Continuous Male only - For attachment to the bare rod

only

Ref: 126254