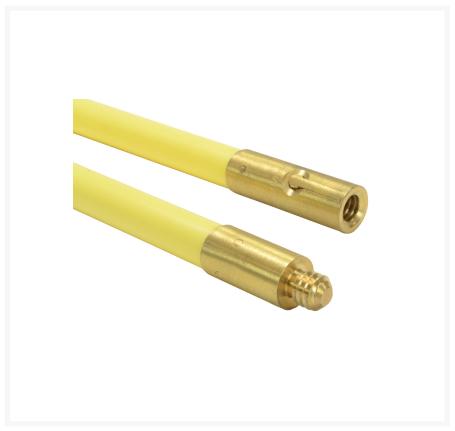

## **Short Description**

Used and approved by the leading telecom utilities for the installation of cabling, these ferret rods are manufactured from 25mm (15/16") high quality yellow PVC and feature solid brass joints with a triggerlock (ferret) mechanism.

The rods can be quickly joined and released, and in addition, rotated in either direction remaining secure in the most demanding conditions.

Diameter: 25mm

Length:3m

Thread: Male and female Type A

## **Description**

Used and approved by the leading telecom utilities for the installation of cabling, these ferret rods are manufactured from 25mm (15/16") high quality yellow PVC and feature solid brass joints with a triggerlock (ferret) mechanism.

The rods can be quickly joined and released, and in addition, rotated in either direction remaining secure in the most demanding conditions.

Diameter: 25mm

Length:3m

Thread: Male and female **Type A** 