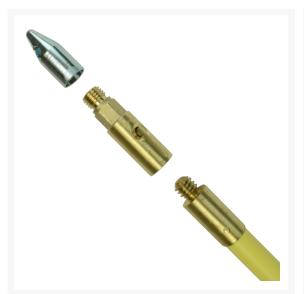

The rods can be quickly joined and released, and in addition, rotated in either direction remaining secure in the most demanding conditions.

Diameter: 25mm

Length:3m

Thread: Male and female Type A

The rods can be quickly joined and released, and in addition, rotated in either direction remaining secure in the most demanding conditions.

Diameter: 25mm

Length:3m

Thread: Male and female **Type A** 