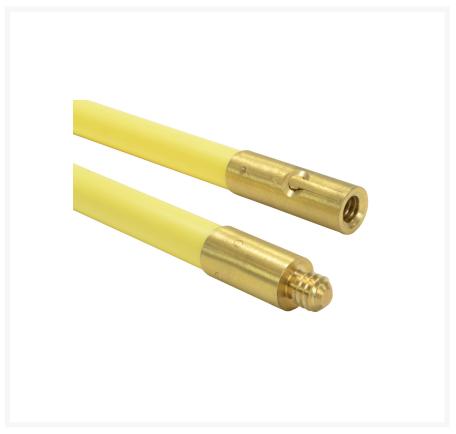

## **Short Description**

Used and approved by the leading telecom utilities for the installation of cabling, these ferret rods are manufactured from 25mm (15/16") high quality yellow PVC and feature solid brass joints with a triggerlock (ferret) mechanism.

The rods can be quickly joined and released, and in addition, rotated in either direction remaining secure in the most demanding conditions.

Diameter: 25mm

Length:3m

Thread: Male and female Type A

## **Description**

Used and approved by the leading telecom utilities for the installation of cabling, these ferret rods are manufactured from 25mm (15/16") high quality yellow PVC and feature solid brass joints with a triggerlock (ferret) mechanism.

The rods can be quickly joined and released, and in addition, rotated in either direction remaining secure in the most demanding conditions.

Diameter: 25mm

Length:3m

Thread: Male and female **Type A** 