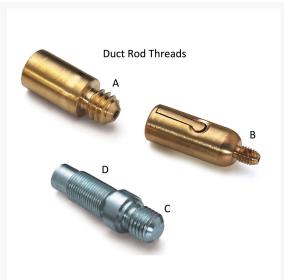

#### A note on thread connectivity

Four different threads are used to connect the most commonly used duct rods.

**Type A:** S83-1446 Duct Rod No.1 (3 metre) and S83-0711 No.2 (2 metre) Male and Female

**Type B:** S83-1505 Duct Rod No.5 Male and Female

**Type C:** S83-0776 Duct Rod No.3 Continuous Male and Female

Type D: S83-0776 Duct Rod No.3 Continuous Male only - For attachment to the bare rod

only

Ref: 126254

### A note on thread connectivity

Four different threads are used to connect the most commonly used duct rods.

Type A: S83-1446 Duct Rod No.1 (3 metre) and S83-0711 No.2 (2 metre) Male and Female

**Type B**: S83-1505 Duct Rod No.5 Male and Female

**Type C**: S83-0776 Duct Rod No.3 Continuous Male and Female

Type D: S83-0776 Duct Rod No.3 Continuous Male only - For attachment to the bare rod

only

Ref: 126254