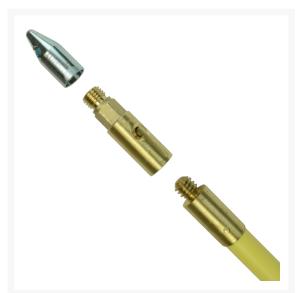

## **Short Description**

Used and approved by the leading telecom utilities for the installation of cabling, these ferret rods are manufactured from 25mm (15/16") high quality yellow PVC and feature solid brass joints with a triggerlock (ferret) mechanism.

The rods can be quickly joined and released, and in addition, rotated in either direction remaining secure in the most demanding conditions.

Diameter: 25mm

Length:3m

Thread: Male and female Type A

## **Description**

Used and approved by the leading telecom utilities for the installation of cabling, these ferret rods are manufactured from 25mm (15/16") high quality yellow PVC and feature solid brass joints with a triggerlock (ferret) mechanism.

The rods can be quickly joined and released, and in addition, rotated in either direction remaining secure in the most demanding conditions.

Diameter: 25mm

Length:3m

Thread: Male and female **Type A** 