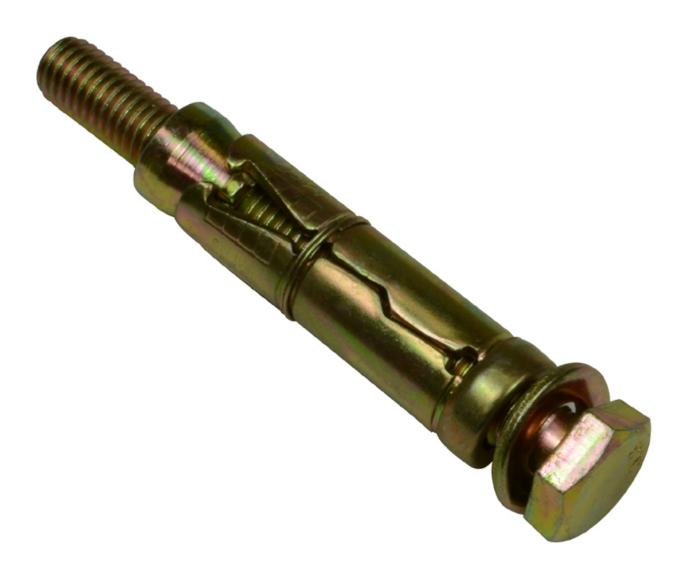

## Loose Bolt Anchor M10 x 15mm

## **Product Images**

Product Code: R02-2251

## **Short Description**

Traditional zinc plated torque controlled expansion anchor for installation of racking, hand rails, barriers and storage systems- supplied individually Three piece segmented body. Captive expansion cone

## Description

Traditional zinc plated torque controlled expansion anchor for installation of racking, hand rails, barriers and storage systems- supplied individually Three piece segmented body. Captive expansion cone

Length overall 75mm