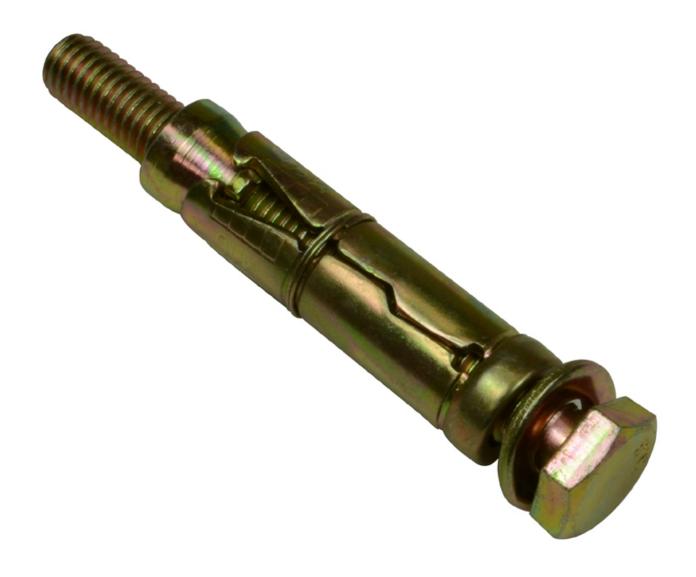

## **Loose Bolt Anchor M8 x 10mm**

**Product Images** Product Code: R02-2250

## **Short Description**

Traditional zinc plated torque controlled expansion anchor for installation of racking, hand rails, barriers and storage systems- supplied individually Three piece segmented body. Captive expansion cone

## **Description**

Traditional zinc plated torque controlled expansion anchor for installation of racking, hand rails, barriers and storage systems- supplied individually Three piece segmented body. Captive expansion cone

Length overall 65mm