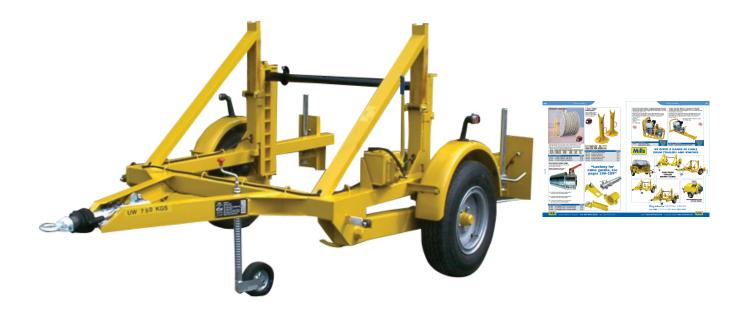

## **Short Description**

This is a special order item. Please contact sales for a quote

Cable Trailers are equipped with braking and road lighting systems to conform with EEC Directives and are designed to travel fully laden at road speeds indicated on the UK Highway and most other European Countries. Variations can also be made to accommodate any individual Country specific requirements.

For safe and easy drum handling, all Cable Drum Trailers are fitted with hydraulic hand pump operated lift/lower systems as standard. When the drum is fully raised mechanical locks ensure drum security in transit.