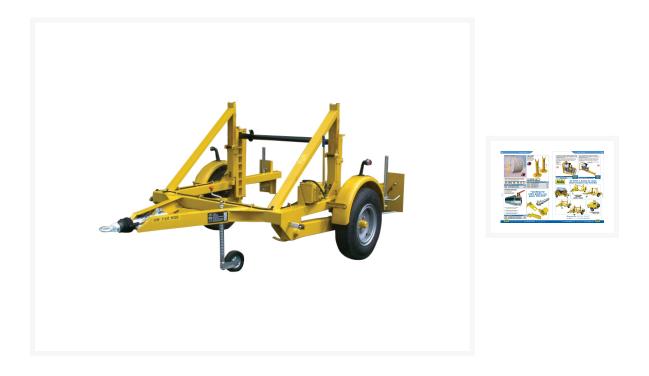

# Cable Drum Trailer CD70 2750Kg

**Product Images** 

Product Code: S00-0794

### **Short Description**

This is a special order item. Please contact sales for a quote

Cable Trailers are equipped with braking and road lighting systems to conform with EEC Directives and are designed to travel fully laden at road speeds indicated on the UK Highway and most other European Countries. Variations can also be made to accommodate any individual Country specific requirements.

For safe and easy drum handling, all Cable Drum Trailers are fitted with hydraulic hand pump operated lift/lower systems as standard. When the drum is fully raised mechanical locks ensure drum security in transit.

#### Trailer CD70

Payload (approx): 2750Kg Gross Vehicle Weight: 3500Kg Max Drum Width: 1280mm Max Drum Diam: 2500 Min Drum Diam:1060 Spindle Diam: 76mm Tow Eye/Coupling Height Unladen: 50/610 Trailer Width: 2300mm Tyres: 215/75R 17.5