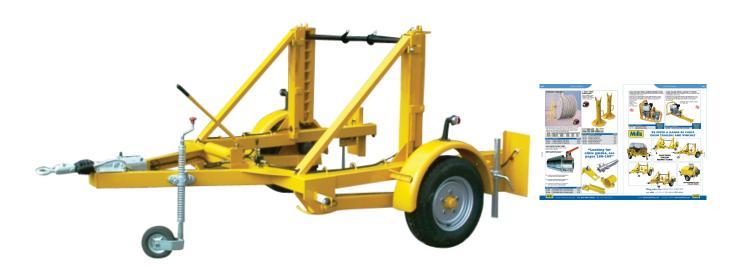

#### **Product Images**

Product Code: S00-0792

#### Trailer CD402

Payload (approx): 1500Kg Gross Vehicle Weight: 2000Kg Max Drum Width: 1250mm Max Drum Diam: 2200 Min Drum Diam: 750 Spindle Diam: 50mm Tow Eye/Coupling Height Unladen: 50/630 Trailer Width: 2200mm Tyres: 195 x 14

### Trailer CD402

Payload (approx): 1500Kg Gross Vehicle Weight: 2000Kg Max Drum Width: 1250mm Max Drum Diam: 2200 Min Drum Diam:750 Spindle Diam: 50mm Tow Eye/Coupling Height Unladen: 50/630 Trailer Width: 2200mm Tyres: 195 x 14