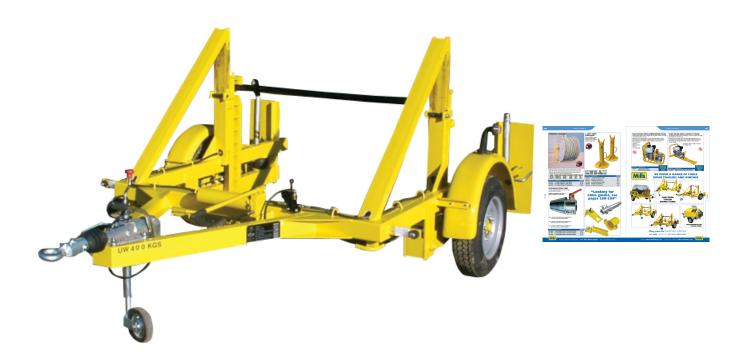

# Cable Drum Trailer CD32 1200Kg

Product Code: S00-0791 **Product Images** 

## **Short Description**

This is a special order item. Please contact sales for a quote

Cable Trailers are equipped with braking and road lighting systems to conform with EEC Directives and are designed to travel fully laden at road speeds indicated on the UK Highway and most other European Countries. Variations can also be made to accommodate any individual Country specific requirements.

For safe and easy drum handling, all Cable Drum Trailers are fitted with hydraulic hand pump operated lift/lower systems as standard. When the drum is fully raised mechanical locks ensure drum security in transit.

#### **Trailer CD32**

Payload (approx): 1200Kg Gross Vehicle Weight: 1600Kg Max Drum Width: 1375mm Max Drum Diam: 2100 Min Drum Diam:700

Tow Eye/Coupling Height Unladen: 50/620

Trailer Width: 2200mm

Spindle Diam: 50mm

Tyres: 175 x 14