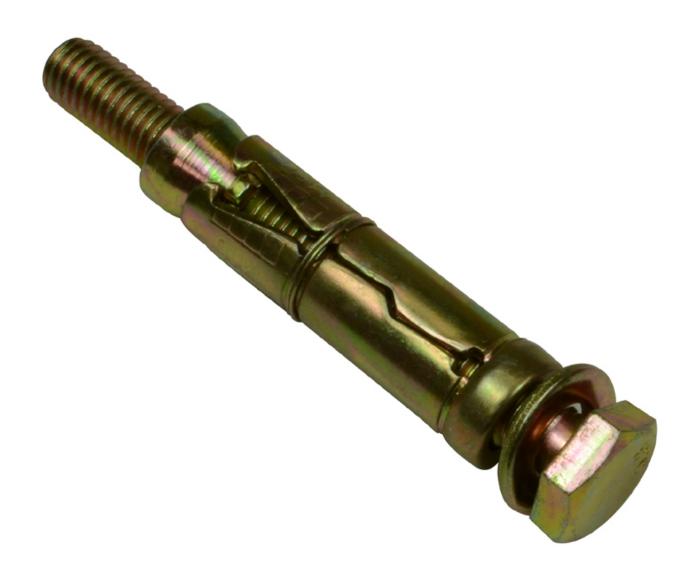

## **Loose Bolt Anchor M6 x 10mm**

**Product Images** Product Code: R02-2249

## **Short Description**

Traditional zinc plated torque controlled expansion anchor for installation of racking, hand rails, barriers and storage systems- supplied individually Three piece segmented body. Captive expansion cone

## **Description**

Traditional zinc plated torque controlled expansion anchor for installation of racking, hand rails, barriers and storage systems- supplied individually Three piece segmented body. Captive expansion cone

Length overall 55mm