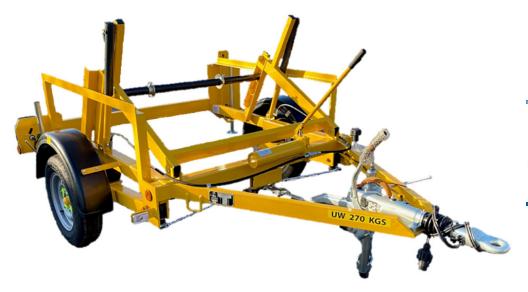

# **Cable Drum Trailer CD20**

Product Images Product Code: S00-0790

For safe and easy drum handling, all Cable Drum Trailers are fitted with hydraulic hand pump operated lift/lower systems as standard. When the drum is fully raised mechanical locks ensure drum security in transit.

#### **Trailer CD20**

Payload (approx): 795Kg Grioss Vehicle Weight: 1095Kg Max Drum Width: 1075mm Max Drum Diam: 1200

Min Drum Diam:650 Spindle Diam: 50mm

Tow Eye/Coupling Height Unladen: 50/630

Trailer Width: 1900mm

Please Note! The Cage on model shown is not supplied as standard

The protective cage is available to UK & EU based customers only

#### **Trailer CD20**

Payload (approx): 795Kg

Grioss Vehicle Weight: 1095Kg Max Drum Width: 1075mm Max Drum Diam: 1200 Min Drum Diam:650

Tow Eye/Coupling Height Unladen: 50/630

Trailer Width: 1900mm

Spindle Diam: 50mm