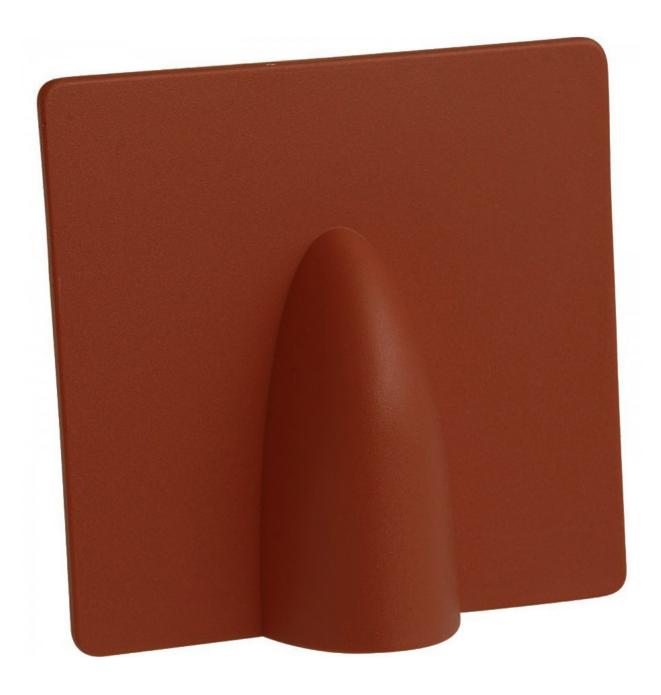

## **Cable Entry Cover Brown**

**Product Code: Q69-4088 Product Images** 

## **Short Description**

Exterior wall cover for protecting cable entry on external walls. Helps to prevent water ingress especially when drilling has caused the brick to burst.

Fixed to walls with silicone adhesive or Gripfill.

## **Description**

Exterior wall cover for protecting cable entry on external walls. Helps to prevent water ingress especially when drilling has caused the brick to burst.

Fixed to walls with silicone adhesive or Gripfill.