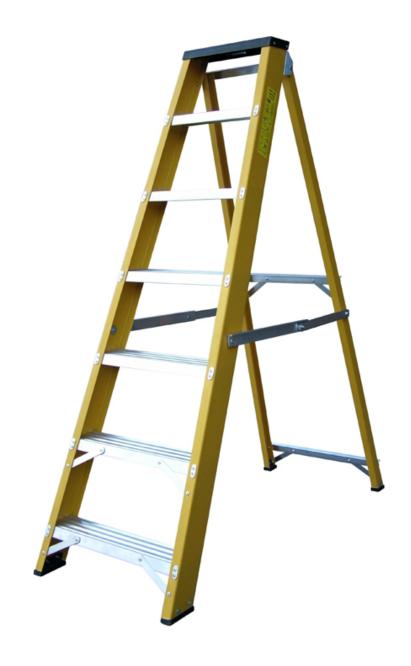

## Fibre Glass Steps 7 Tread

**Product Images Product Code: S00-4168** 

## **Short Description**

Fibre glass steps from Lyte Ladders

- Non-conductive
- Lightweight.
- max static load 150kg

Closed height 1.58m Open height 1.44m Weight 6.5kg

**CERTIFIED TO EN131** 

## **Description**

Fibre glass steps from Lyte Ladders

- Non-conductive
- Lightweight.
- max static load 150kg

Closed height 1.58m Open height 1.44m Weight 6.5kg

**CERTIFIED TO EN131** 

Due to Health and Safety legislation, all ladders are non-returnable and non-refundable. Once the delivery note has been signed, it will be deemed that the condition of the ladder is new and acceptable.