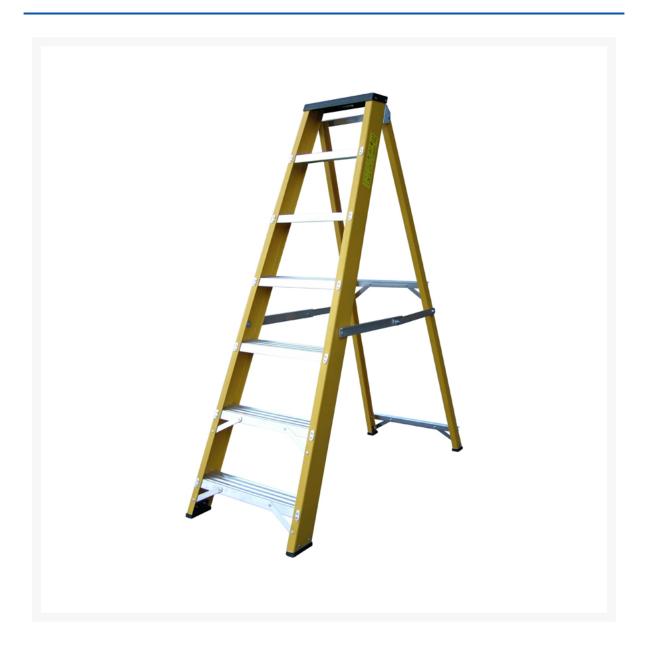

# **Fibre Glass Steps 7 Tread**

#### **Product Images**

Product Code: S00-4168

## **Short Description**

Fibre glass steps from Lyte Ladders

- Non-conductive
- Lightweight.
- max static load 150kg

Closed height 1.58m Open height 1.44m Weight 6.5kg

CERTIFIED TO EN131

## Description

Fibre glass steps from Lyte Ladders

- Non-conductive
- Lightweight.
- max static load 150kg

Closed height 1.58m Open height 1.44m Weight 6.5kg