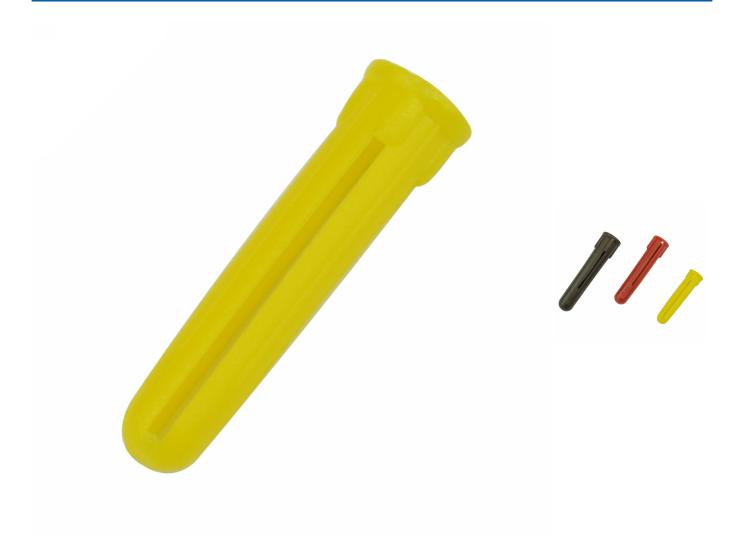

## 5.0mm Yellow Expansion Plugs Pk 100

Product Images Product Code: R02-2221

## **Short Description**

These fixing plugs provide rapid fixing with high pull out values of up to 4.2kN. The plugs are also

moulded with protruding side fins which restrict rotation and prevent fall out from overhead holes.

These Rawlplug type fixings require a 5mm drill and are suitable for screw sizes No 6 - No 8

Ref: 073142