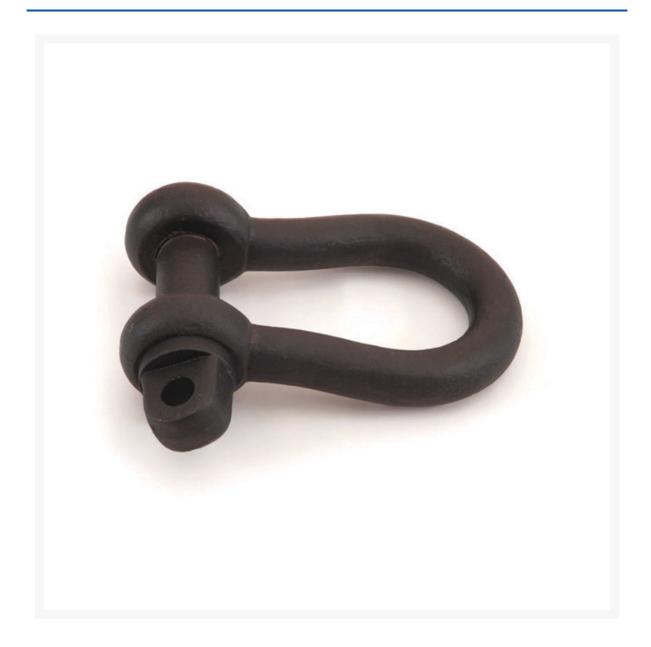

## **Shackle No 1**

Product Images Product Code: \$83-3200

## **Short Description**

This is a special order item. Please contact sales for a quote

Large bw shaped shackle with a pin diameter 1inch. Used for general puropse lifting and pulling. SWL 2 tons.

## **Description**

This is a special order item. Please contact sales for a quote

Large bw shaped shackle with a pin diameter 1inch. Used for general puropse lifting and pulling.

SWL 2 tons.

Ref: 116381