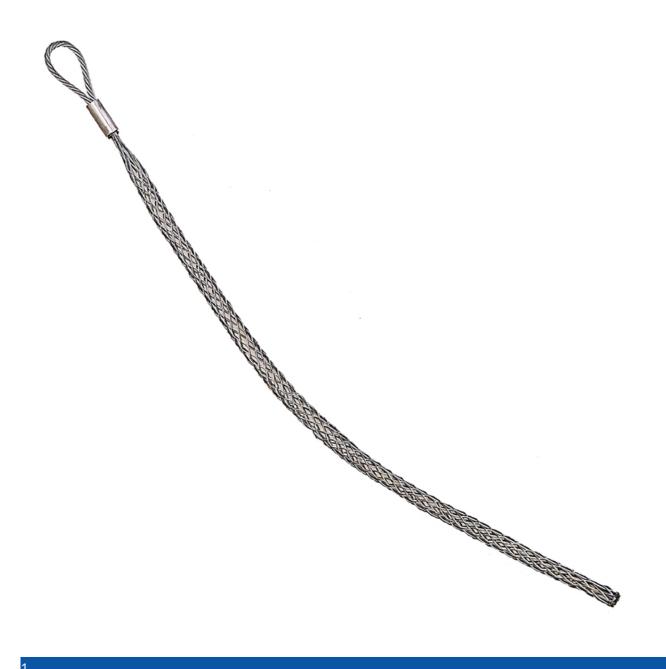

## **Grip Cable Single Eye Closed 63-76mm**

Product Images Product Code: S83-3190

## **Short Description**

Consists of wire mesh tube with one pulling eye at one end. These grips are placed over the end of the cable, allowing the drawing in or recovery of cables.

Lattice Length: 1041mm

## **Description**

Consists of wire mesh tube with one pulling eye at one end. These grips are placed over the end of the cable, allowing the drawing in or recovery of cables.

Lattice Length: 1041mm

Overall Length: 1153mm