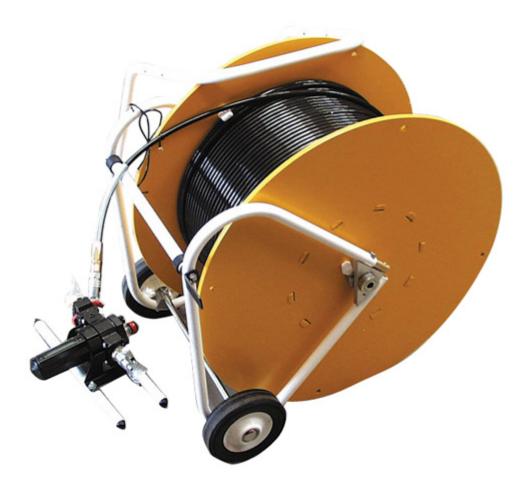

## **Short Description**

The Reel Hose 6 is used to drive the Duct Motor 2B (S83-2627) to pneumatically pull drawrope into Duct 54 and consists of a portable hose reel, containing 300 metres of hose, with lubricator, mounted on a 2 wheeled trolley.

## **Description**

The Reel Hose 6 is used to drive the Duct Motor 2B (S83-2627) to pneumatically pull drawrope into Duct 54 and consists of a portable hose reel, containing 300 metres of hose, with lubricator, mounted on a 2 wheeled trolley.