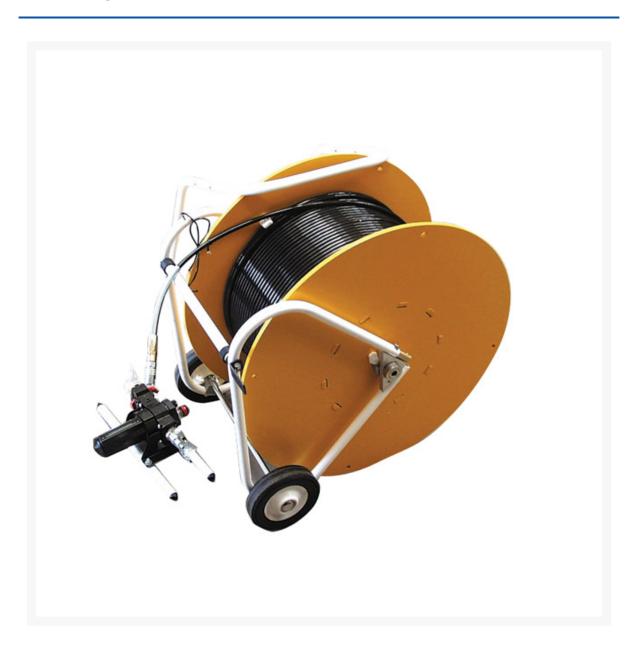

## **Product Images**

Product Code: S83-2691

## **Short Description**

The Reel Hose 6 is used to drive the Duct Motor 2B (S83-2627) to pneumatically pull drawrope into Duct 54 and consists of a portable hose reel, containing 300 metres of hose, with lubricator, mounted on a 2 wheeled trolley.

## **Description**

The Reel Hose 6 is used to drive the Duct Motor 2B (S83-2627) to pneumatically pull drawrope into Duct 54 and consists of a portable hose reel, containing 300 metres of hose, with lubricator, mounted on a 2 wheeled trolley.