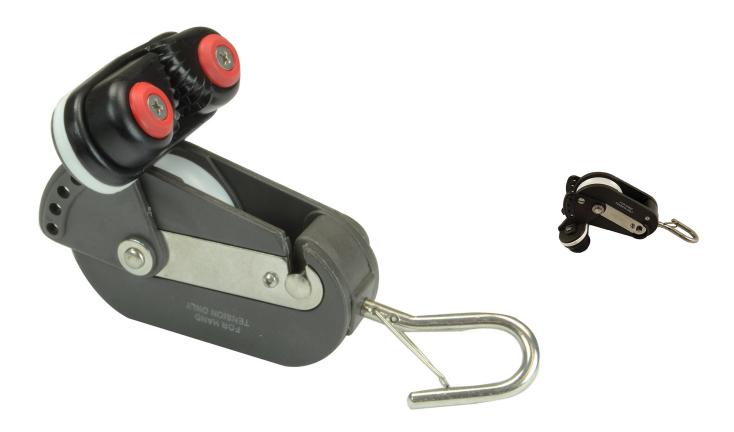

## **Short Description**

The Pulley Dropwire No.6 is a one way snatch block type pulley, similar to the S83-2685 but incorporating a clam cleat. Used during the erection and installation of dropwire.

## **Description**

The Pulley Drop wire No.6 is a one way snatch block type pulley, similar to the S83-2685 but incorporating a clam cleat. Used during the erection and installation of dropwire.

Ref: 047036