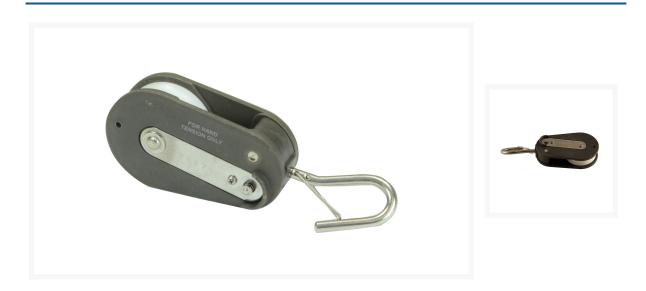

## **Short Description**

Pulley drop wire No.4 is a one way snatch block type pulley used during the erection and installation of dropwire cable. Also available with a clam cleat S83-2686.

## **Description**

Pulley drop wire No.4 is a one way snatch block type pulley used during the erection and installation of dropwire cable. Also available with a clam cleat S83-2686.

Ref: 127580