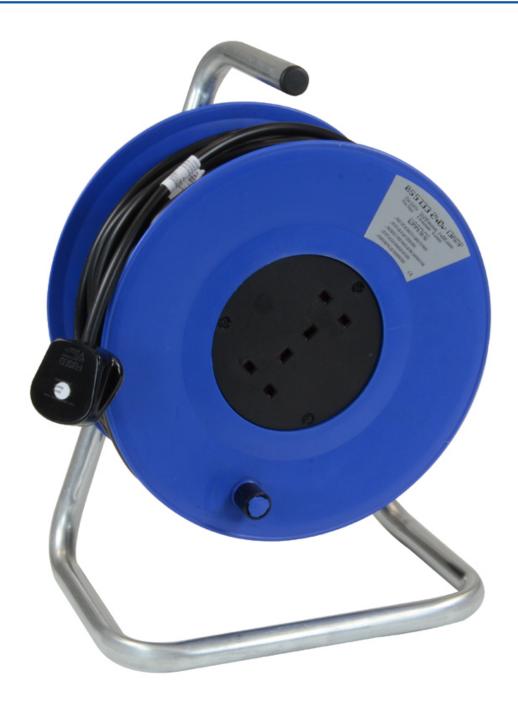

## **Short Description**

50 metre, heavy duty 240v extension lead supplied with metal frame and rubber grip handle.

## **Description**

This 240 volt open drum cable reel has a heavy-duty plastic drum on a sturdy steel frame with carry handle and a thermal overload protection system to prevent overheating damaging the cable.

It is fitted with twin 240 volt sockets and the cable is with fitted with a standard 240 volt plug. .

NOTE: All cable reels should be fully unwound before they are used to carry their recommended maximum load.

Cable length: 50 Meters

Voltage: 240 Volt

Fully Unwound: 3120 Watt (13 Amps)

Fully Wound: 960 Watt (4 Amps)