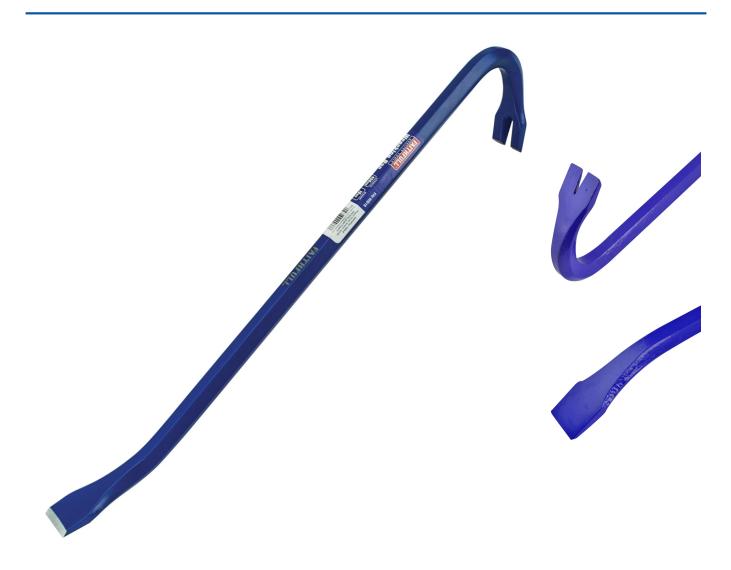

## Wrecking Crow Bar 450mm

## **Short Description**

Crowbar / Wrecking Bar designed to allow you to insert the claw into narrow spaces with ease, and one end has a bevelled nail slot for removing nails.

The crowbar is ideal for general demolition, removing nails, or prying boards.