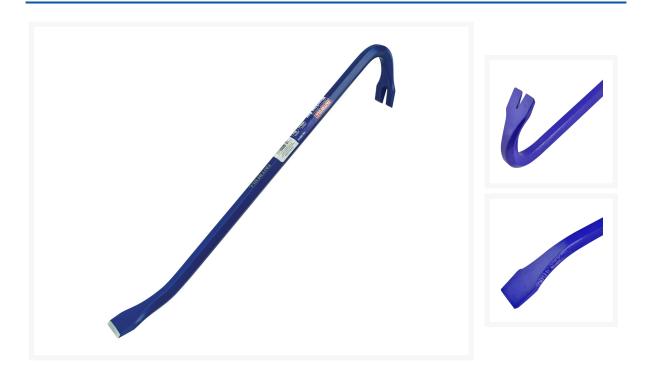

## **Wrecking Crow Bar 450mm**

Product Images Product Code: S00-3678

## **Short Description**

Crowbar / Wrecking Bar designed to allow you to insert the claw into narrow spaces with ease, and one end has a bevelled nail slot for removing nails.

The crowbar is ideal for general demolition, removing nails, or prying boards.

## **Description**

Crowbar / Wrecking Bar designed to allow you to insert the claw into narrow spaces with ease, and one end has a bevelled nail slot for removing nails.

The crowbar is ideal for general demolition, removing nails, or prying boards.