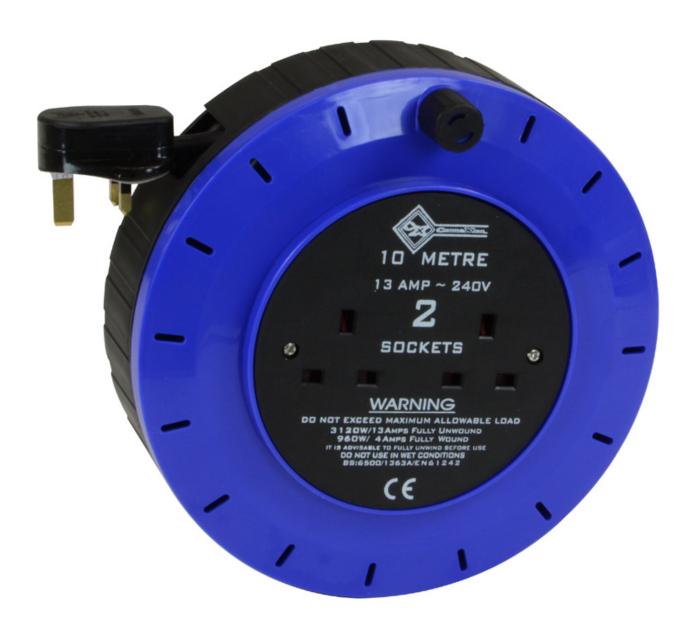

## **Short Description**

10 metre long, 240V 13A cassette extension lead with twin sockets.

Manufactured to British Standard BS EN 61242 and ASTA certified

Specifications:

Voltage: 240 Volt.

Fully Unwound: 3kW/13amp.

Fully Wound: 1kW/4amp.

Cable Length: 10m.

Sockets: 2. Style: Cassette.