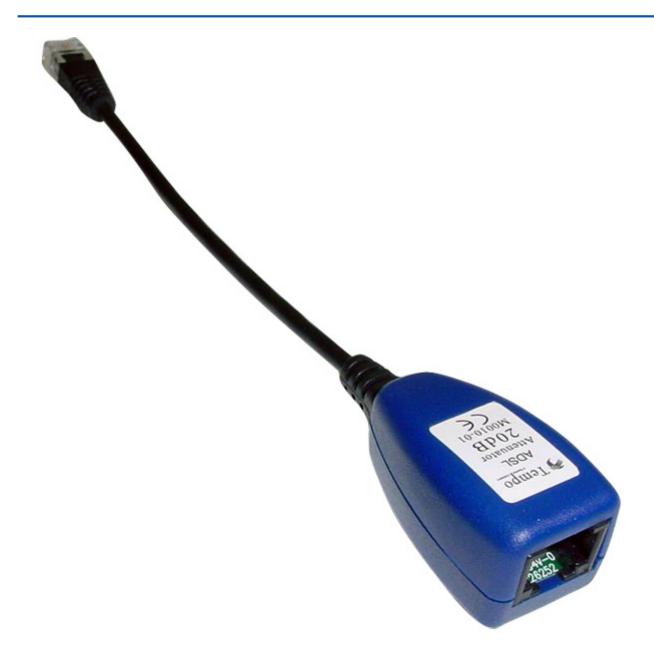

## **Tempo ADSL Attenuator 20dB**

Product Images Product Code: S83-3661

## **Short Description**

Provides attenuation of ADSL signals to simulate a long telephone line

Used to determine if impairments other than line loss are affecting the ADSL service.

## **Description**

The nominal 500 kBit/s ADSL service can be supplied over circuits with up to 60dB loss at 300kHz. When deploying ADSL service it is useful to know if the circuit looking back from the test point meets this requirement.

By placing a device that provides a known attenuation at 300kHz between the test equipment and the test point the capability of the circuit can be verified.

Two such devices are currently available that provide a nominal 20dB and 40dB attenuation at 300kHz.

By connecting the two in series a nominal 60dB attenuation is realised.