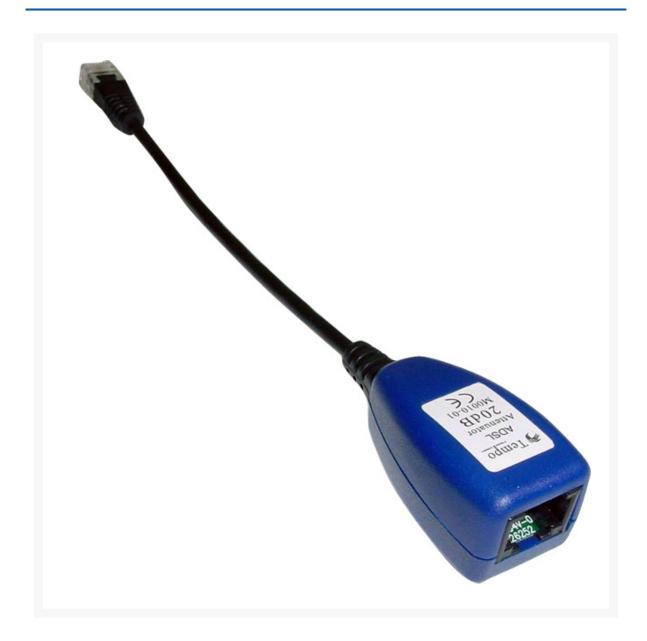

## Tempo ADSL Attenuator 20dB

**Product Images** 

Product Code: S83-3661

## **Short Description**

Provides attenuation of ADSL signals to simulate a long telephone line.

Used to determine if impairments other than line loss are affecting the ADSL service.

## Description

The nominal 500 kBit/s ADSL service can be supplied over circuits with up to 60dB loss at 300kHz. When deploying ADSL service it is useful to know if the circuit looking back from the test point meets this requirement.

By placing a device that provides a known attenuation at 300kHz between the test equipment and the test point the capability of the circuit can be verified.

Two such devices are currently available that provide a nominal 20dB and 40dB attenuation at 300kHz.