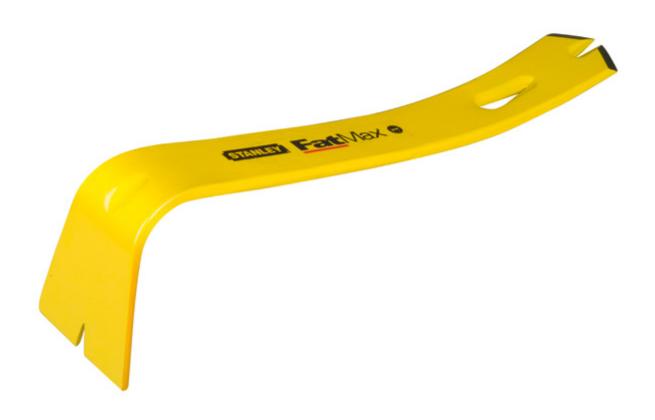

## Stanley FatMax Spring Steel Wonder Bar 15 Inch

Product Images Product Code: J62-3400

## **Short Description**

- Spring Steel for extreme strength & durability
- Precision ground edge for better penetration
- Wide prying edge for good leverage
- Pointed prying edge for better penetration
- Flat striking face for demolition work

Also known as a Jemmy crow bar or pry bar