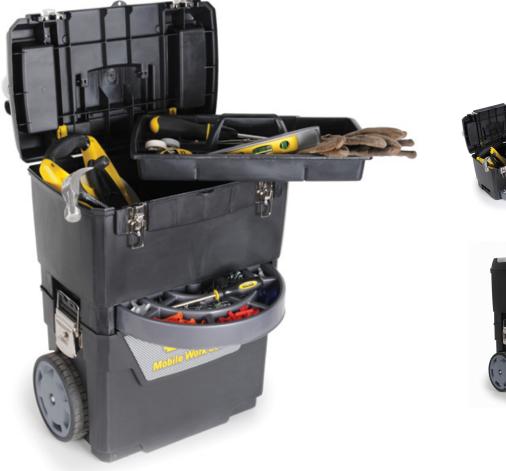

## **Stanley Mobile Work Centre**

**Product Code: B70-3345 Product Images** 

## **Short Description**

- 2 in 1 separates in seconds into 2 units
- Extra large tool box with removable tote tray
- Giant lower bin ideal for bulky materials and equipment
- Swivel front drawer (carousel) and lid organisers for small parts
- Telescopic handle for easy manoeuverability

- Large 88lb load capacity
- Heavy duty road tested wheels

Dimensions: 47 x 30 x 63cm

Image for or illustrative purposes only. Tools not included!

## **Description**

- 2 in 1 separates in seconds into 2 units
- Extra large tool box with removable tote tray
- Giant lower bin ideal for bulky materials and equipment
- Swivel front drawer (carousel) and lid organisers for small parts
- Telescopic handle for easy manoeuverability
- Large 88lb load capacity
- Heavy duty road tested wheels

Dimensions: 47 x 30 x 63cm

Image for or illustrative purposes only. Tools not included!