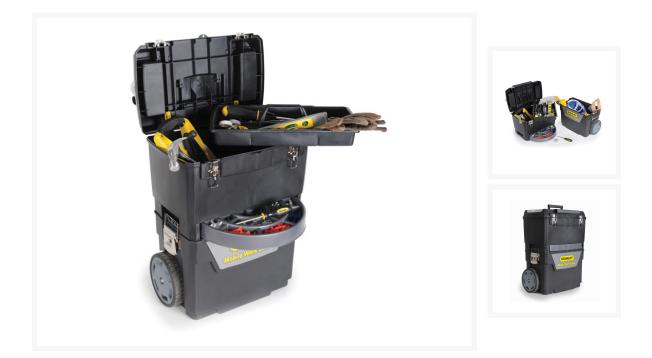

## **Product Images**

Product Code: B70-3345

## **Short Description**

- 2 in 1 separates in seconds into 2 units
- Extra large tool box with removable tote tray
- Giant lower bin ideal for bulky materials and equipment
- Swivel front drawer (carousel) and lid organisers for small parts
- Telescopic handle for easy manoeuverability
- Large 88lb load capacity
- Heavy duty road tested wheels

## Description

- 2 in 1 separates in seconds into 2 units
- Extra large tool box with removable tote tray
- Giant lower bin ideal for bulky materials and equipment
- Swivel front drawer (carousel) and lid organisers for small parts
- Telescopic handle for easy manoeuverability
- Large 88lb load capacity
- Heavy duty road tested wheels