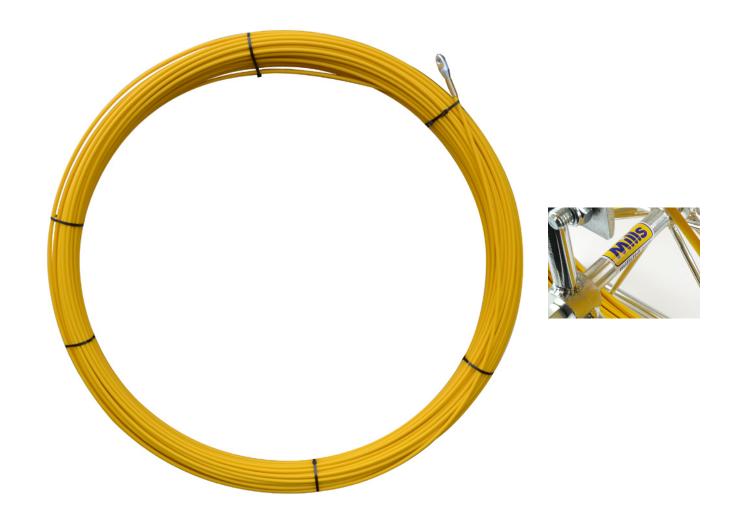

## **Short Description**

The Mills Cobra Continuous Rodding System represents a faster and more economical solution to screw

together duct rods. Available in standard diameters from 4.5mm to 14mm and a range of lengths from 60 to 500m.

The conduit rods utilise high quality reinforced fibreglass rod with radically reinforced construction and high tensile strength, ensuring on-going reliability and performance.

Diameter: 14mm

Length: 350m

## **Description**

The Mills Cobra Continuous Rodding System represents a faster and more economical solution to screw together duct rods. Available in standard diameters from 4.5mm to 14mm and a range of lengths from 60 to 500m.

Weight: 79kg