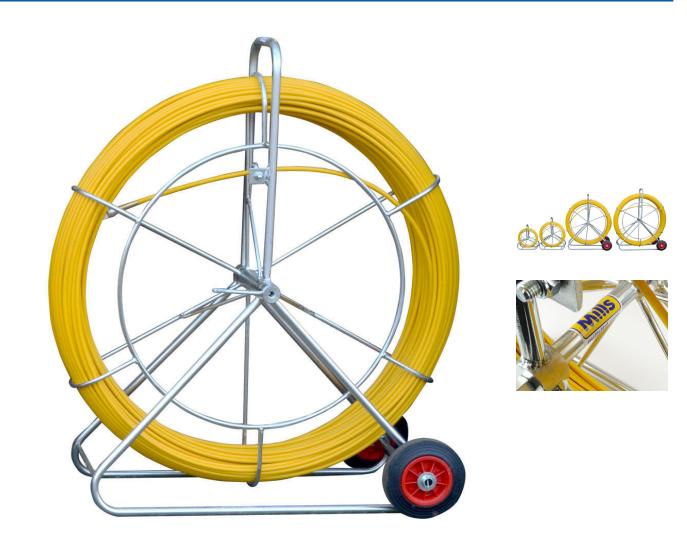

## **Short Description**

The Mills Cobra Continuous Rodding System represents a faster and more economical solution than

traditional screw together duct rods and is available in standard diameters from 4.5mm to 14mm and a range of lengths from 60 to 500 metres to suit most applications.

The conduit rods are supplied in robust zinc plated steel frames and the use of high quality fibreglass rod with radically reinforced construction and high tensile strength ensures on-going reliability and strength.

The 4.5mm and 6mm units are free standing whilst the heavier 9mm, 11mm and 14mm units are supplied with wheels for mobility and ease of use.

Diameter: 14mm

Length: 350m

Weight: 111kg

## Description

The Mills Cobra Continuous Rodding System represents a faster and more economical solution than traditional screw together duct rods and is available in standard diameters from 4.5mm to 14mm and a range of lengths from 60 to 500 metres to suit most applications.