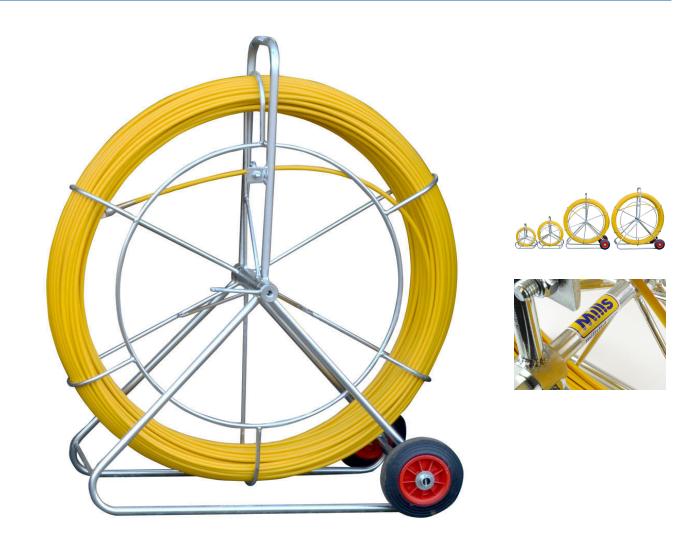

## **Short Description**

The Mills Cobra Continuous Rodding System represents a faster and more economical solution than

traditional screw together duct rods and is available in standard diameters from 4.5mm to 14mm and a range of lengths from 60 to 500 metres to suit most applications.

The conduit rods are supplied in robust zinc plated steel frames and the use of high quality fibreglass rod with radically reinforced construction and high tensile strength ensures on-going reliability and strength.

The 4.5mm and 6mm units are free standing whilst the heavier 9mm, 11mm and 14mm units are supplied with wheels for mobility and ease of use.

Diameter: 14mm

Length: 300m

Weight: 99kg

## Description

The Mills Cobra Continuous Rodding System represents a faster and more economical solution than traditional screw together duct rods and is available in standard diameters from 4.5mm to 14mm and a range of lengths from 60 to 500 metres to suit most applications.