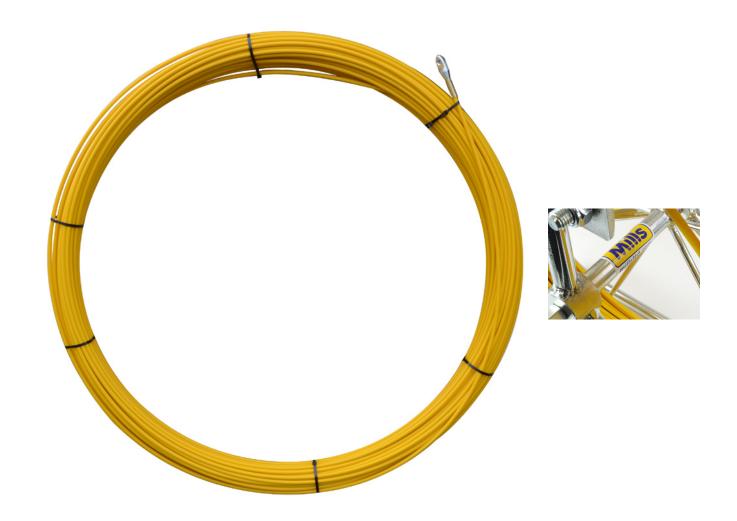

## **Short Description**

The Mills Cobra Continuous Rodding System represents a faster and more economical solution to screw

together duct rods. Available in standard diameters from 4.5mm to 14mm and a range of lengths from 60 to 500m.

The conduit rods utilise high quality reinforced fibreglass rod with radically reinforced construction and high tensile strength, ensuring on-going reliability and performance.

Diameter: 14mm

Length: 200m

Weight: 45Kg