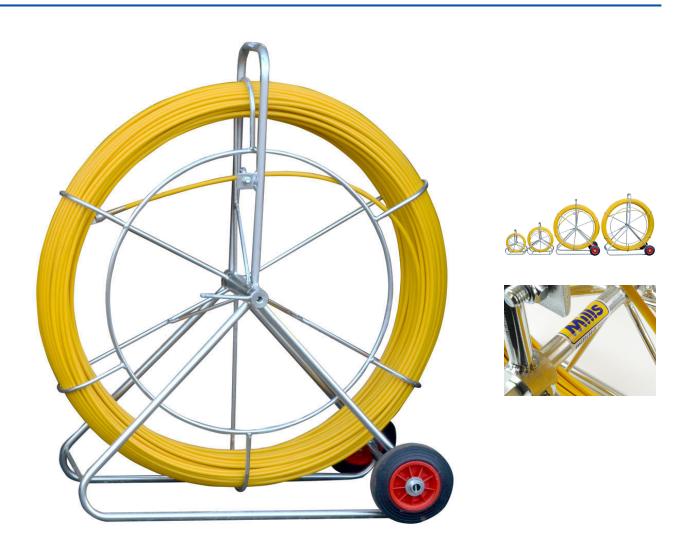

## **Short Description**

The Mills Cobra Continuous Rodding System represents a faster and more economical solution than

traditional screw together duct rods and is available in standard diameters from 4.5mm to 14mm and a range of lengths from 60 to 500 metres to suit most applications.

The conduit rods are supplied in robust zinc plated steel frames and the use of high quality fibreglass rod with radically reinforced construction and high tensile strength ensures on-going reliability and strength.

The 4.5mm and 6mm units are free standing whilst the heavier 9mm, 11mm and 14mm units are supplied with wheels for mobility and ease of use.

Diameter: 14mm

Length: 200m

Weight: 77kg

## **Description**

The Mills Cobra Continuous Rodding System represents a faster and more economical solution than traditional screw together duct rods and is available in standard diameters from 4.5mm to 14mm and a range of lengths from 60 to 500 metres to suit most applications.