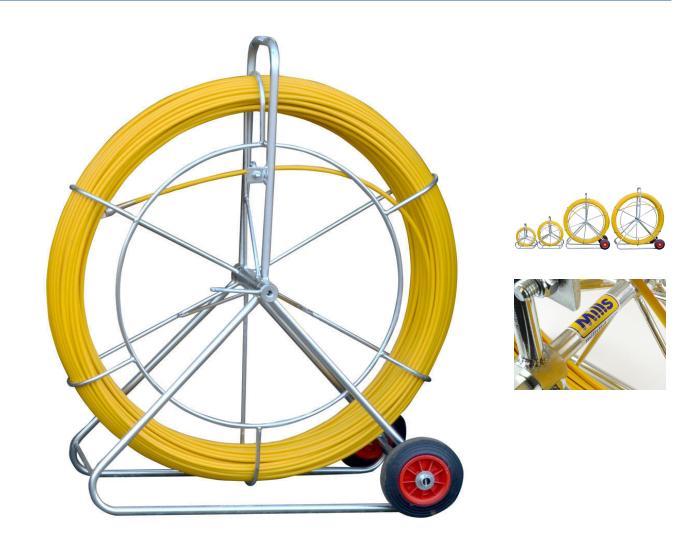

## Mills Cobra Rod and Frame 14mm x 150m

**Product Images** 

Product Code: S00-3304

## **Short Description**

The Mills Cobra Continuous Rodding System represents a faster and more economical solution than

traditional screw together duct rods and is available in standard diameters from 4.5mm to 14mm and a range of lengths from 60 to 500 metres to suit most applications.

The conduit rods are supplied in robust zinc plated steel frames and the use of high quality fibreglass rod with radically reinforced construction and high tensile strength ensures on-going reliability and strength.

The 4.5mm and 6mm units are free standing whilst the heavier 9mm, 11mm and 14mm units are supplied with wheels for mobility and ease of use.

Diameter: 14mm

Length: 150m

Weight: 65kg