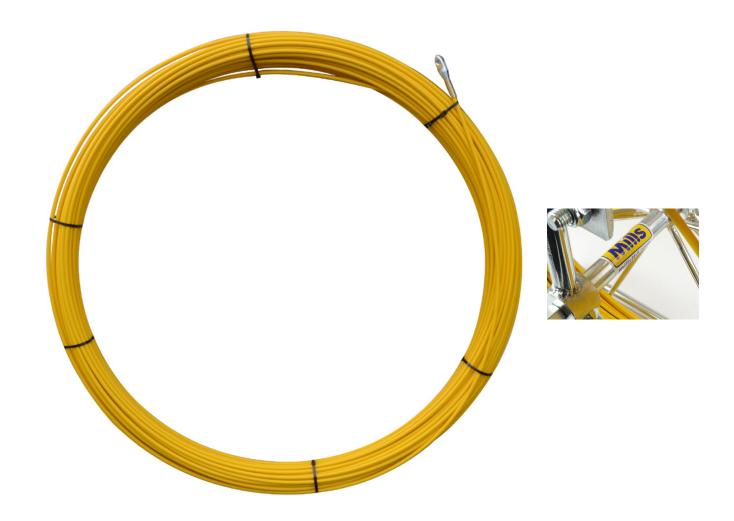

## Mills Cobra Rod Replacement 11mm x 300m

Product Images Product Code: S00-3303

## **Short Description**

The Mills Cobra Continuous Rodding System represents a faster and more economical solution to screw

together duct rods. Available in standard diameters from 4.5mm to 14mm and a range of lengths from 60 to 500m.

The conduit rods utilise high quality reinforced fibreglass rod with radically reinforced construction and high tensile strength, ensuring on-going reliability and performance.

Diameter: 11mm

Length: 300m